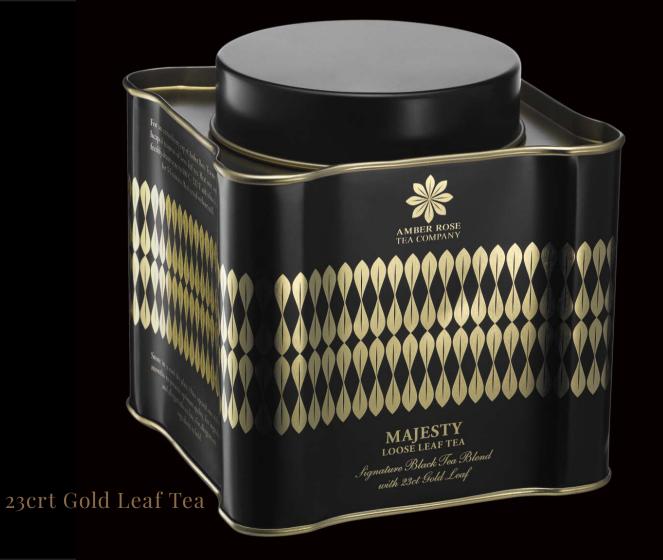

### Majesty

A velvety smooth black tea inspired by kings, riches and jewels, a truly royal gift of luxury. This 'Gold Leaf' tea features dark field Malawi tea selected for its superior flavour blended with the highly prized China Golden Monkey and Golden Needle Teas. Hand laced with opulent 23ct Gold leaf.

Our highly prized showcase Teas are delicately hand blended with 23crt edible Gold leaf.