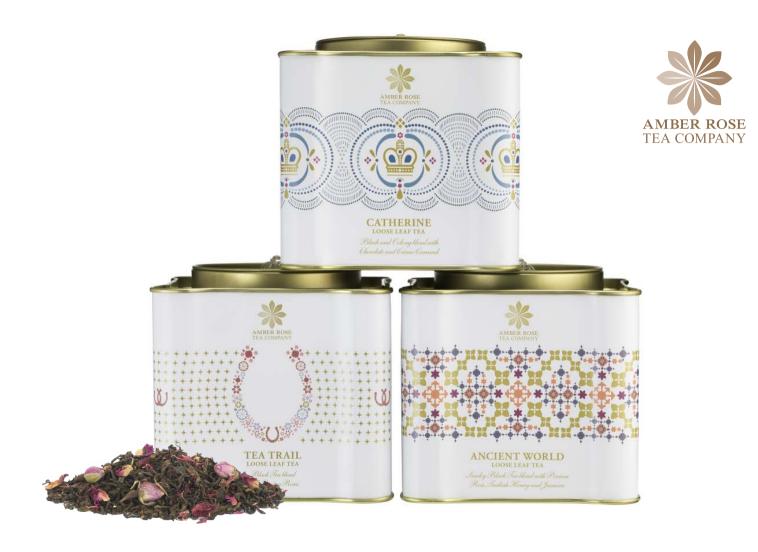

#### AMBER ROSE COLLECTION Where the extraordinary have a story

12 beautiful caddies, 12 bespoke tea blends, individually designed with a story to capture the essence and history of each tea. Expertly perfected by one of the world's leading Master Tea blenders. Only the finest and extraordinary ingredients are worthy of our Signature Collection stamp. These wonderful new flavours will elevate your senses for a whole new experience.