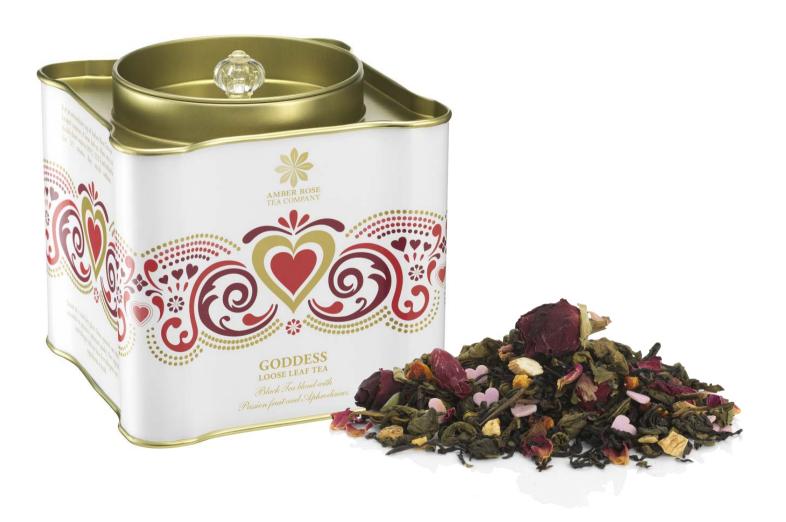

#### AMBER ROSE COLLECTION Where the extraordinary have a story

12 beautiful caddies, 12 bespoke tea blends, individually designed with a story to capture the essence and history of each tea. Expertly perfected by one of the world's leading Master Tea blenders. Only the finest and extraordinary ingredients are worthy of our Signature Collection stamp. These wonderful new flavours will elevate your senses for a whole new experience.