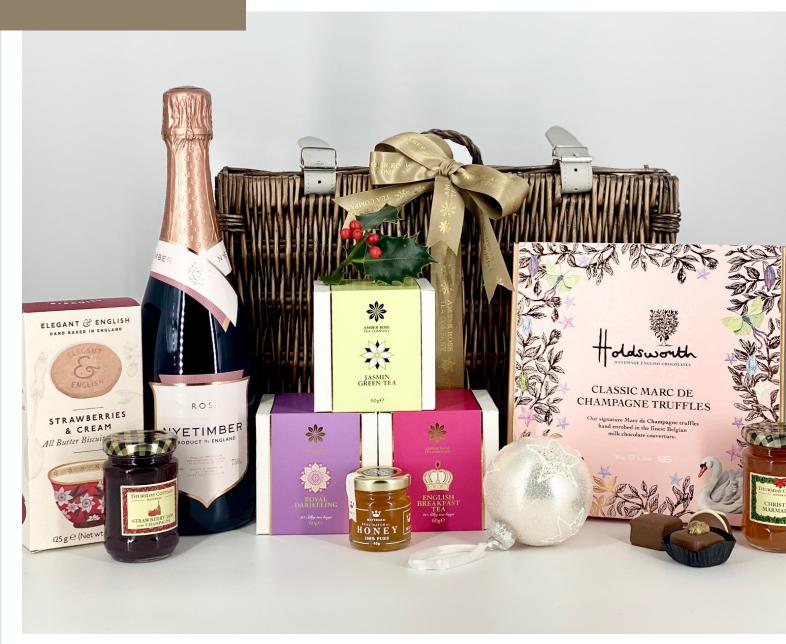

# THE BUCKINGHAM HAMPER

Jasmin Green Tea & English Breakfast Tea by Amber Rose

Pure 100% British Honey with a Honey Dipper by Maters & Co.

Cuvee Chérie Multi-Vintage Demi-Sec by Nyetimber

The Renaissance Collection of Handmade British Chocolates by Holdsworth

Christmas Marmalade, Strawberry & Champagne jam and Lemon Curd by Thursday Cottage

£99