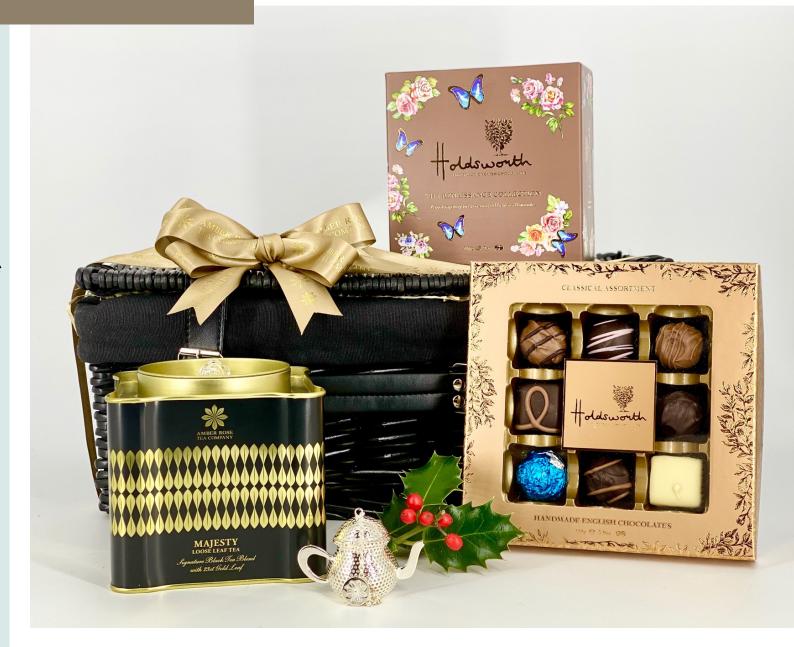

# THE BALMORAL HAMPER

AMBER ROSE TEA COMPANY

Majesty – Dark Fired Malawi, China Golden Needle & Golden Monkey Black Teas With 23crt Gold Leaf by Amber Rose

The Renaissance
Collection & the Classic
Collection of Handmade
British Chocolates by
Holdsworth

Silver-Plated Teapot Infuser by Amber Rose

£180