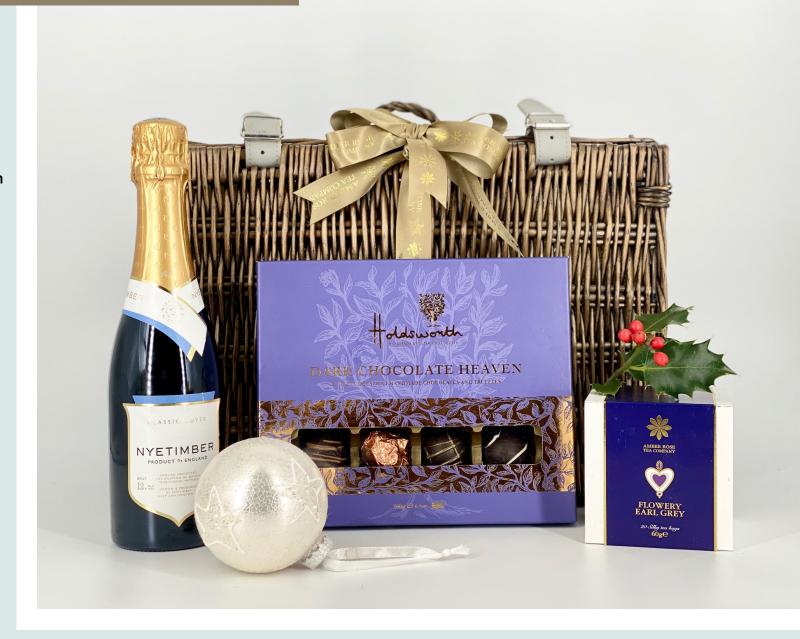

# THE SANDRINGHAM HAMPER

Flowery Earl Grey by Amber Rose

Classic Cuvee Multi-Vintage by Nytimber

Dark Chocolate Heaven Collection by Holdsworth

£50