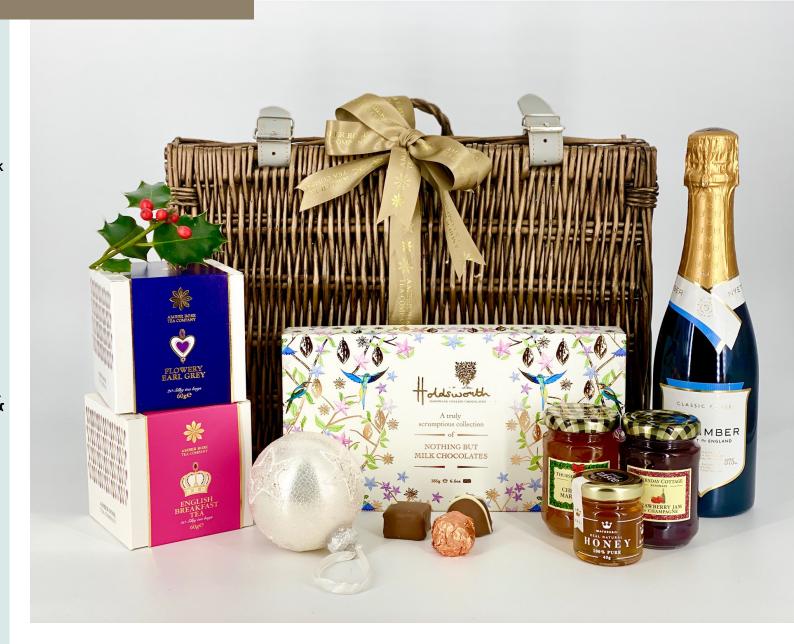

# THE BUCKINGHAM HAMPER

Jasmin Green Tea & English Breakfast Tea by Amber Rose

Pure 100% British Honey with a Honey Dipper by Maters & Co.

Cuvee Chérie Multi-Vintage Demi-Sec by Nyetimber

The Renaissance Collection of Handmade British Chocolates by Holdsworth

Christmas Marmalade, Strawberry & Champagne jam and Lemon Curd by Thursday Cottage

£99