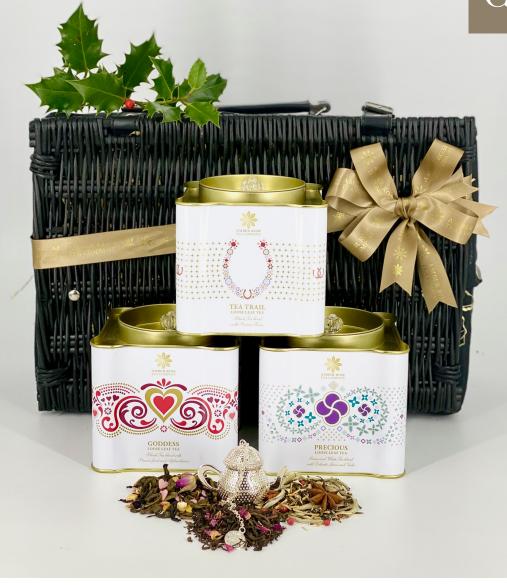

# THE SIGNATURE COLLECTION

OPULENT LUXURY, SIMPLY
EXTRAORDINARY EXPERIENCES. OUR
SIGNATURE LOOSE LEAF TEAS HAVE
BEEN MASTERFULLY BLENDED USING
RARE AND EXOTIC TEAS AND
BOTANICAL'S TO CREATE AN
EXPLOSION OF FLAVOURS AND
AROMAS IN EVERY CUP.

Goddess - Black & Green Teas, Passion Fruit, Ginger, Ginseng, Pink Roses & Pink Sugar Hearts

Precious – Japanese Kukicha, White Silver Needle Tea, Star Anise, Pink Peppercorns, Chilli & Voila

Tea Trail - (Rose Flavour Black Tea) - Pu-Erh, Yunnan & Darjeeling Black Teas, Pink Roses & Cherry

Silver-Plated Teapot Infuser by Amber Rose