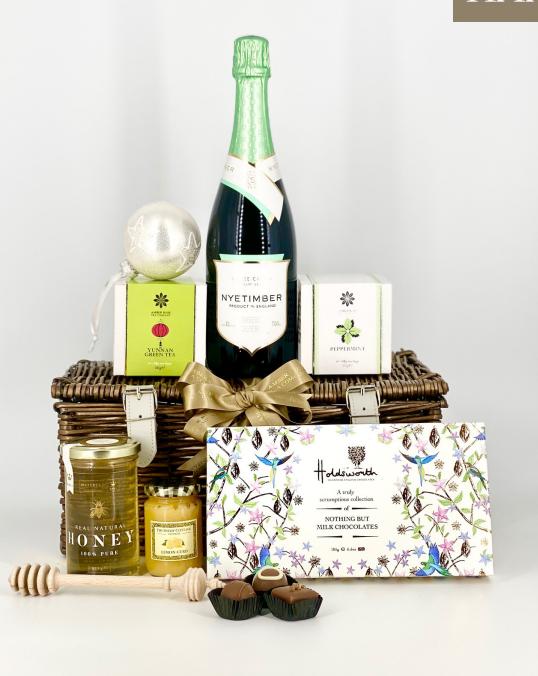

### THE EDINBURGH HAMPER

Peppermint Leaf & Yunnan Green Tea by Amber Rose

Pure 100% Rare Pink Thyme Honey & Honey Dipper by Maters & Co.

Cuvee Chérie Multi-Vintage Demi-Sec by Nytimber

A Truly Scrumptious Collection of Handmade British Milk Chocolates by Holdsworth

Lemon Curd by Thursday Cottage