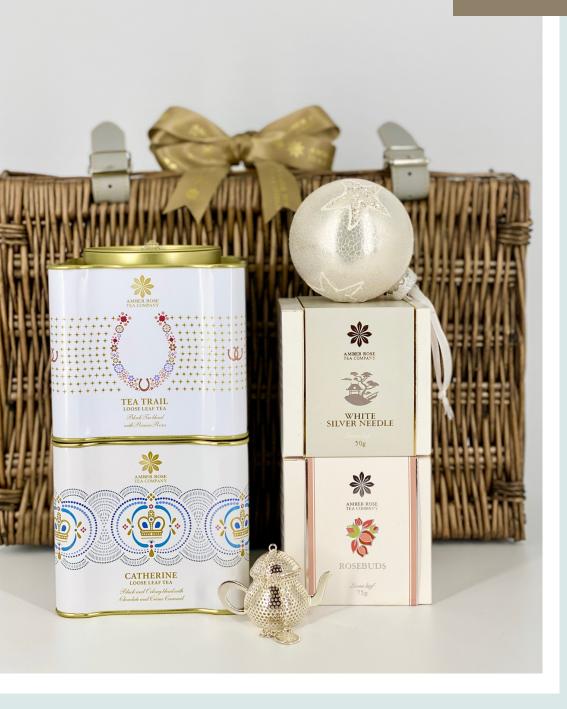

### THE INDULGENT TEA HAMPER

Catherine – (Chocolate Flavoured Tea). Black & Oolong Teas, Cocoa, Raspberry & Crème Caramel Blend by Amber Rose

Tea Trail - (Rose Flavour Black Tea) - Pu-Erh, Yunnan & Darjeeling Black Teas, Pink Roses & Cherry by Amber Rose

Whole Persian Rose Buds & White Silver Needle Tea Cubes by Amber Rose

Silver-Plated Teapot Infuser by Amber Rose