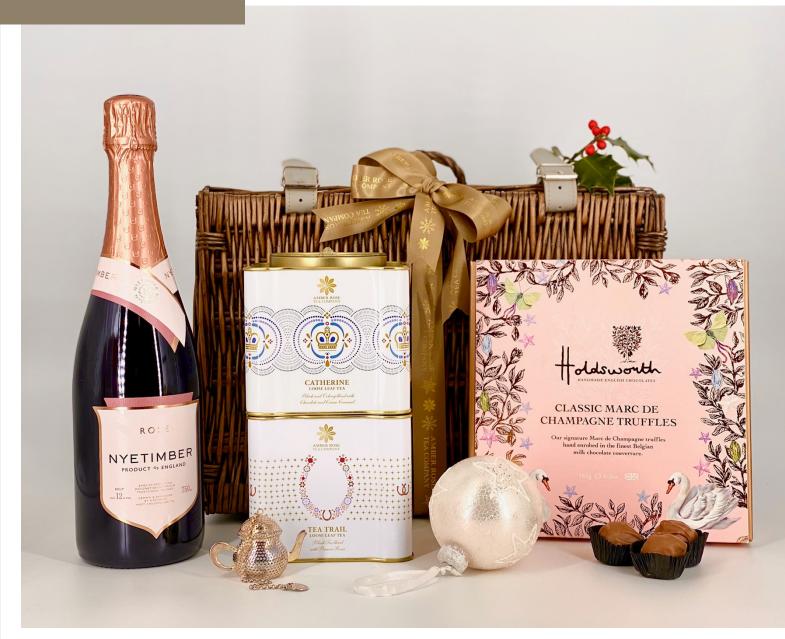

### THE CATHERINE HAMPER

Catherine – (Chocolate Flavoured Tea). Black & Oolong Teas, Cocoa, Raspberry & Crème Caramel Blend by Amber Rose

Hand-baked English Shortbread by Short & Sweet

Silver-Plated Teapot Infuser by Amber Rose

### THE INDULGENT TEA HAMPER

Catherine – (Chocolate Flavoured Tea). Black & Oolong Teas, Cocoa, Raspberry & Crème Caramel Blend by Amber Rose

Tea Trail - (Rose Flavour Black Tea) - Pu-Erh, Yunnan & Darjeeling Black Teas, Pink Roses & Cherry by Amber Rose

### THE WESTMINSTER HAMPER

Catherine – (Chocolate Flavoured Tea). Black & Oolong Teas, Cocoa, Raspberry & Crème Caramel Blend by Amber Rose

Tea Trail - (Rose Flavour Black Tea) -Pu-Erh, Yunnan & Darjeeling Black Teas, Pink Roses & Cherry by Amber Rose

The Classic Marc De Champagne Truffles by Holdsworth

The Rosé Multi-Vintage by Nyetimber

Silver-Plated Teapot Infuser by Amber Rose

£155