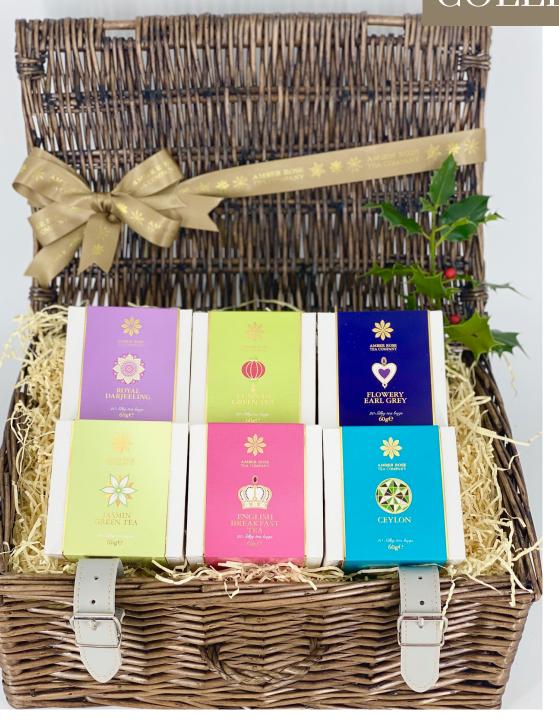

# THE TEA CUBE COLLECTION

Royal Darjeeling - Known as the Champagne of teas and sourced from the high elevations of the Himalayan mountains.

Flowery Earl Grey - Our finest Earl Grey is a blend of Ceylon (Sri Lanka) black tea infused with the oil from the bergamot orange and decorated with vivid blue cornflower petals and golden marigold petals.

Jasmin Green Tea - Finest green tea infused with white jasmine blossoms.

China Yunnan Green tea - A Great Taste award winning green tea from the Yunnan province of China. A refreshing, smooth green tea without bitterness.

English Breakfast Tea - Our finest Breakfast tea blend of Kenyan, Indian and Sri Lankan tea leaves.

Ceylon Black Tea - A Great Taste award winning Ceylon black tea from the UVA region of Sri Lanka, known as the Gem of the Indian Ocean.