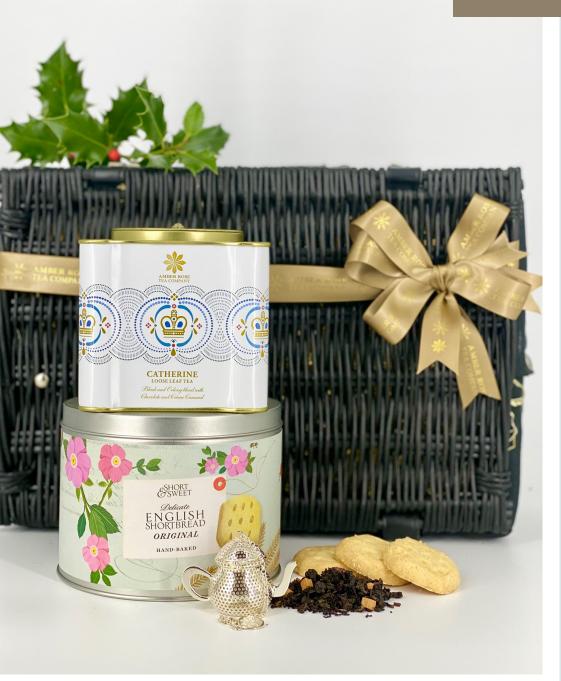

### THE CATHERINE HAMPER

Catherine – (Chocolate Flavoured Tea). Black & Oolong Teas, Cocoa, Raspberry & Crème Caramel Blend by Amber Rose

Hand-baked English Shortbread by Short & Sweet

Silver-Plated Teapot Infuser by Amber Rose